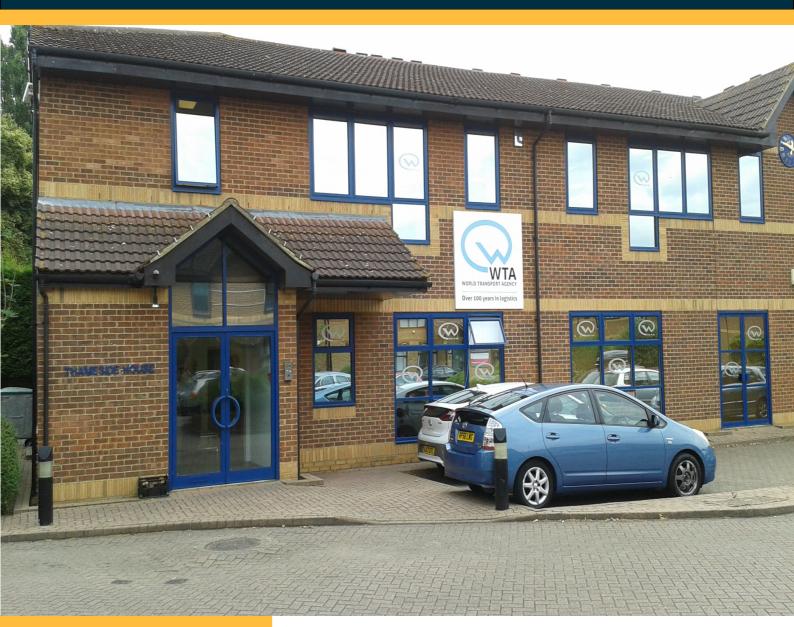

## THAMESIDE HOUSE KINGSWAY BUSINESS PARK, TW12 2HD

#### **LOCATION**

Kingsway Business Park is located on Oldfield Road on the west side of Hampton. Hampton village benefits from a range of local shops, restaurants and there is a Waitrose supermarket at the junction of Oldfield Road and Percy Road.

#### **DESCRIPTION**

The office suite is located on the ground floor of this modern two storey office situated within a landscaped business park setting.

The suite is currently partitioned to provide an open plan office and two private offices. There is shared use of a large kitchen/staff room, male and female WC's and shower facilities. Tenants will also have access to a small gym and board room by separate arrangement.

There will be 3 allocated parking spaces.