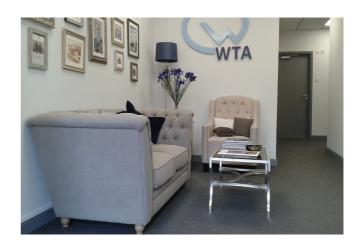

#### **DESCRIPTION**

The office suite is located on the ground floor of this modern two storey office situated within a landscaped business park setting.

The suite is currently partitioned to provide an open plan office and two private offices. There is shared use of a large kitchen/staff room, male and female WC's and shower facilities. Tenants will also have access to a small gym and board room by separate arrangement.

The office benefits from a recent refurbishment to include carpeting, LED lighting, suspended ceiling, air conditioning, window blinds and built in storage. The office can be offered furnished if required.